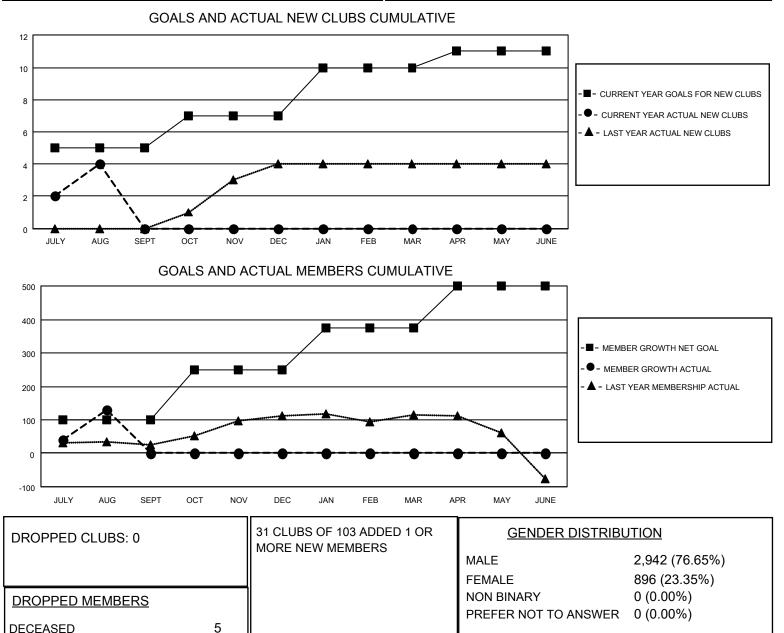

## LOCATION INDIA

District 317 D

Results as of: 8/31/2021

| Clubs                 |               |           |               | Members               |                         |                         |                                                    |
|-----------------------|---------------|-----------|---------------|-----------------------|-------------------------|-------------------------|----------------------------------------------------|
| RESULTS FOR 2021-2022 |               |           |               | RESULTS FOR 2021-2022 |                         |                         |                                                    |
| QUARTER               | NEW CLUB GOAL | NEW CLUBS | DROPPED CLUBS | QUARTER               | MBER GROWTH NET<br>GOAL | MEMBER GROWTH<br>ACTUAL | DROPPED<br>MEMBERS ACTUAL<br>(including transfers) |
| JULY/AUG/SEPT         | 5             | 4         | 0             | JULY/AUG/SEPT         | 100                     | 208                     | 56                                                 |
| OCT/NOV/DEC           | 2             | 0         | 0             | OCT/NOV/DEC           | 150                     | 0                       | 0                                                  |
| JAN/FEB/MAR           | 3             | 0         | 0             | JAN/FEB/MAR           | 125                     | 0                       | 0                                                  |
| APR/MAY/JUNE          | 1             | 0         | 0             | APR/MAY/JUNE          | 125                     | 0                       | 0                                                  |